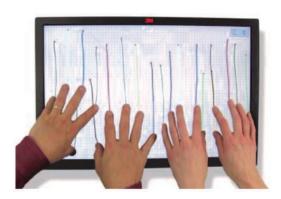

- 20 finger input up to 27"
- 40 finger input for 27" and bigger
- fast 6 millisecond touch response
- Enables the next-generation of interactive software applications well beyond two touch expectations
- Robust hardware platform that can help "future proof" software development
- Compatible with Windows 8, 7, Linux
- Anti-friction surface enhances the user experience
- Palm rejection
- Over 3300 touch sensing points for optimal precision
- Glass front surface for high durability
- Works with light touch and with gloves
- Ultra-fast response time
- Not affected by surface contaminants such as dirt, grease, liquids

Up to 40 finger simultaneous draw

Flicks to move, Pinch to zoom, Multi-finger rotation