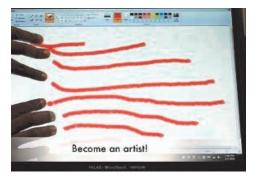

Up to 40 finger simultaneous draw

Flicks to move, Pinch to zoom, Multi-finger rotation