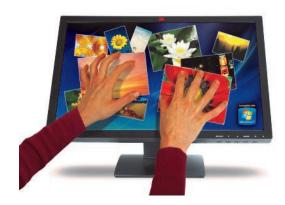

## 3M™ Multi-Touch Technology PCT2000PX

3M Multi-touch Technology, based on 3M Projected Capacitive touch technology and electronics, offers fast, accurate and simultaneous 20-finger touch functionality.

3M Multi-touch Technology is compatible with Windows 8, 7, XP, Vista and Linux to support gesture actions like flick, pinch and expand, and image rotation. Developers can use these cues to create complex, multi-finger, multi-user applications. 3M has Windows Touch Additional Qualification (AQ) for multi-touch interactivity. Sizes from 17" to 46".